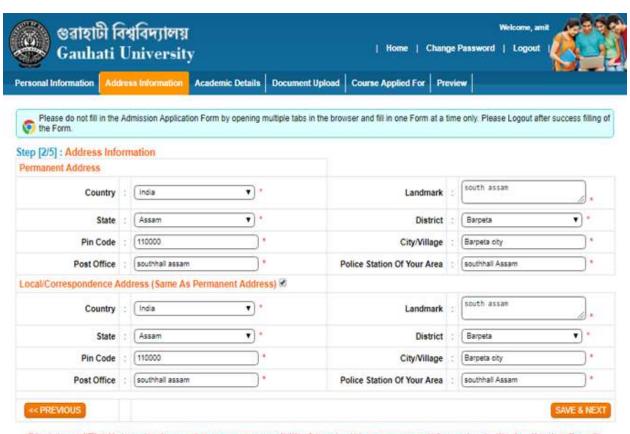

DECLAIMER Page 5

Step 3: Click on the "Save & Next" button to go on the next page of Address Details.

DECLAIMER Page 6

**Step 4:** Fill in the Address details in this tab. Please fill the correct details in these tabs.

Disclaimer: "The University does not own any responsibility for submitting any wrong information in the Application Form".

Step 5: Click on "Save & Next" to save and move to the next tab to fill in the education details.