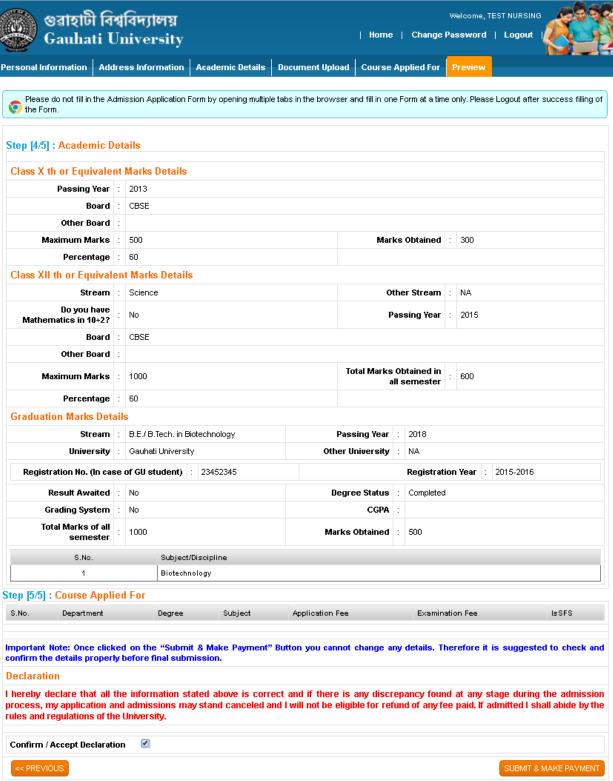

**Step 10:** Click on "NEXT" to go to preview option.

**Step 11:** The Preview option is to check the form details which you have fill. If there is any changes which required you can edit them by going to their respective tabs.

DECLAIMER Page

12

Disclaimer: "The University does not own any responsibility for submitting any wrong information in the Application Form".

13

**Step 9:** Check the Fee on the bottom of the page.

**Step 10:** Selecting the declaration, after that click on the "Accept and Submit Details" button to finally submit the Application Form.