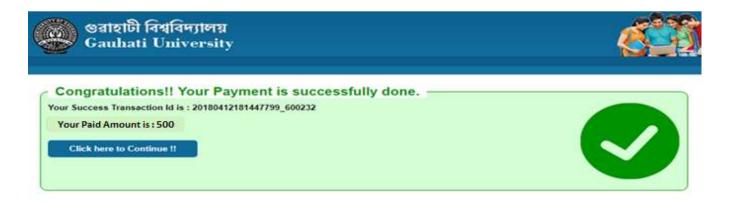

DECLAIMER Page

- **Step 12:** Once payment done student get confirmation of payment.
- **Step 13:** After submitting the payment student can download Application form & payment receipt both.

### Application form is successful submitted to University.

DECLAIMER Page

15