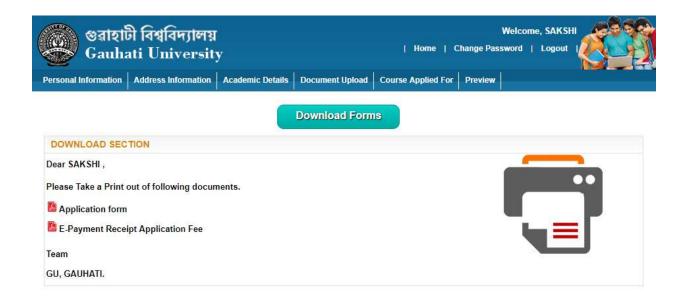

DECLAIMER Page

- **Step 12:** Once payment done student get confirmation of payment.
- **Step 13:** After submitting the payment student can download Application form & payment receipt both.

### Application form is successful submitted to University.

DECLAIMER Page

15