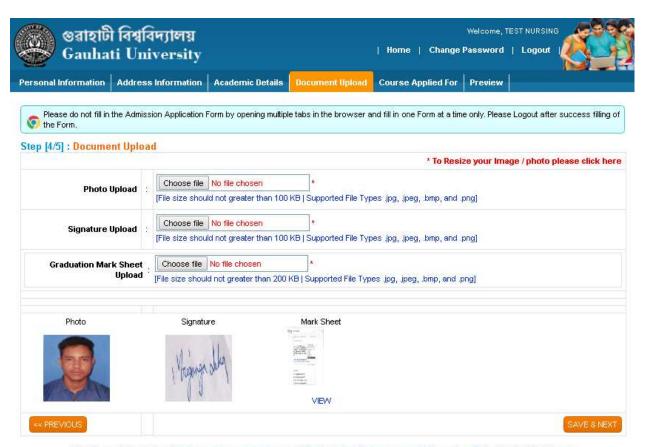

**Step 8:** Upload the Photograph and signature in this page.

"Use your Latest Photograph in this form". Or Keep your Latest Photograph.

Disclaimer: "The University does not own any responsibility for submitting any wrong information in the Application Form".

Note: The Photo uploaded should have dimensions of 413x531 pixels up to 100Kb.

DECLAIMER Page

The Signature should be not less than 512x128 Pixels and size should be up to 100Kb.

**Step 9:** Click on the "Save & Next" button to save and to the course applied page to select the MSc Nursing degree where you want to take your admission.