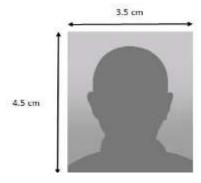

**Step 8:** Upload the Photograph and signature in this page.

"Use your Latest Photograph in this form". Or Keep your Latest Photograph.

Disclaimer: "The University does not own any responsibility for submitting any wrong information in the Application Form".

Note: The Photo uploaded should have dimensions of 413x531 pixels up to 100Kb.

DECLAIMER Page

The Signature should be not less than 512x128 Pixels and size should be up to 100Kb.

**Step 9:** Click on the "Save & Next" button to save and to the course applied page to select the MSc Nursing degree where you want to take your admission.