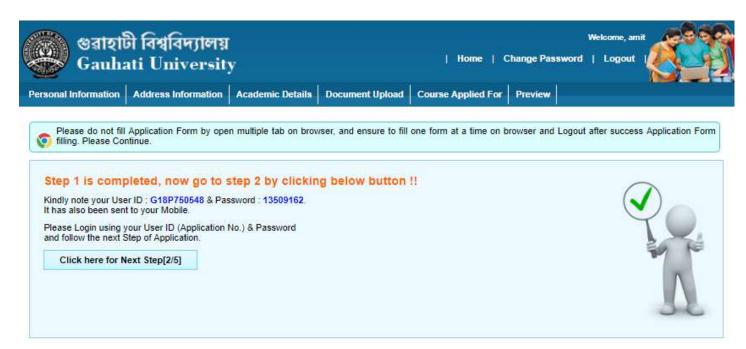

**Step 5:** Click on **"SAVE & NEXT"** button to submit your basic details and complete Step 1 of admission form Fill up.

DECLAIMER Page 4

Below screen will appear after you have submitted the details.

Please note the ID and Password and click on "Click here for Next Step (2/5)" to go to step 2 of Admission form fill up, or re-login to continue with step 2.