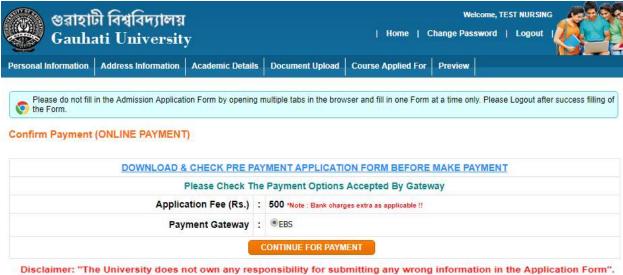

Important Note: Once clicked on the submit option you cannot change any details, it is suggested to check the details properly before Submitting the Form.

**Step 11:** Before submitting fees student can download Application form.

DECLAIMER Page

- **Step 12:** Once payment done student get confirmation of payment.
- **Step 13:** After submitting the payment student can download Application form & payment receipt both.