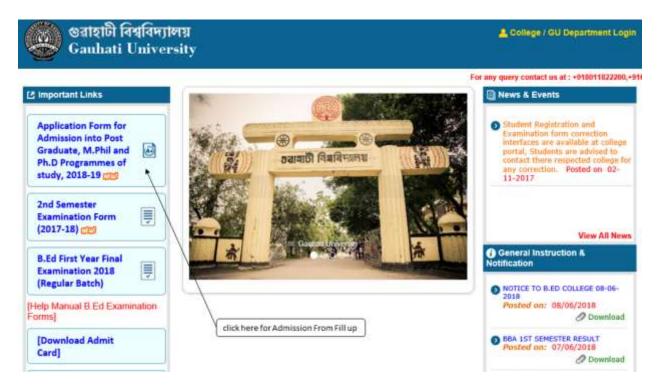

## Help:-

This is a Student Help Guide to help them fill their **Online Admission Form** Step by Step using **https://guportal.in** 

How to Fill Admission Application Form.

Step 1: Login to https://guportal.in link.

**Step 2:** Click on Application Form for Admission 2018-2019 Link on the left hand side of the page.

After clicking on "Application Form for Admission 2018-2019" Link, below option will be opened up for student to fill their online Admission Application Form.