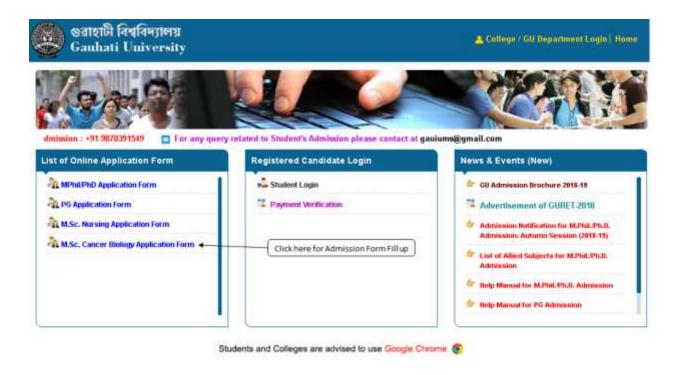

**Step 3:** Click on the "PG Application Form" link to fill the Application Form.

Step 4: Fill in the form with the correct details.

Note: This Form will generate the User Id & Password. Which will be later on used to fill the complete Admission Application Form.