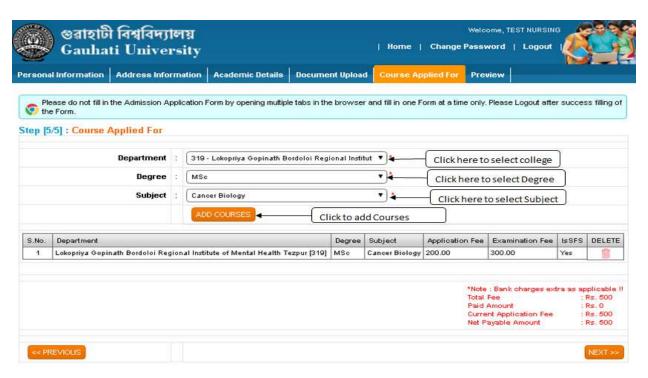

Note: please enter the GU Registration number if you have selected Gauhati University as you're Graduation University. On the bases of the education details filled by the student he/she can select the course MSc Cancer Biology in Course Applied For page.

Disclaimer: "The University does not own any responsibility for submitting any wrong information in the Application Form".

Note: To remove any degree which is been selected by mistake please click on delete option, before the payment to university.