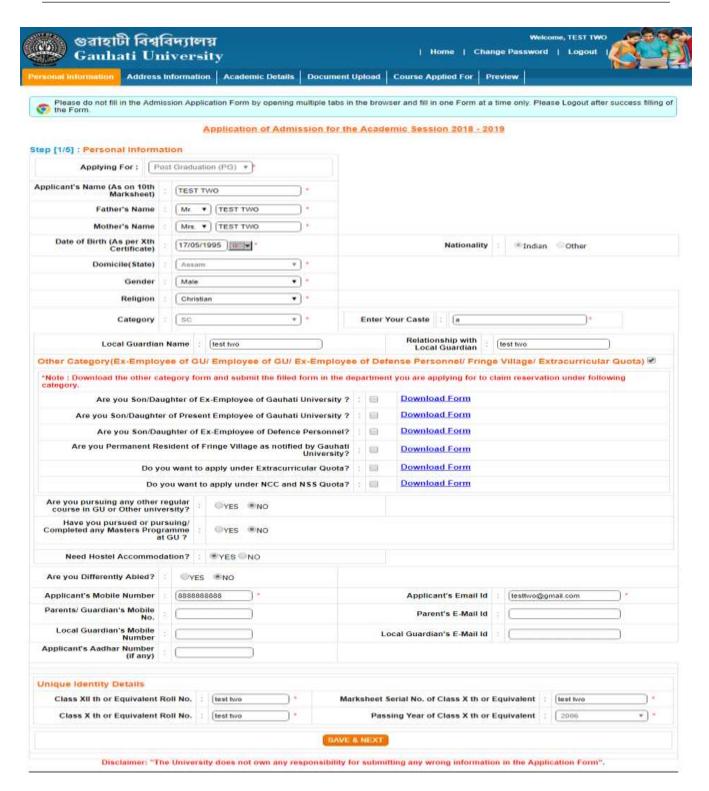

How to Complete the Pre-Admission Application Form.

Step 1: Re- login with the User ID and Password to complete the Application process

Step 2: After login you can check the Personal Details and continue to fill the Application form.

DECLAIMER Page 5

Step 3: Click on the "Save & Next" button to go on the next page of Address Details.

DECLAIMER Page 6

**Step 4:** Fill in the Address details in this tab. Please fill the correct details in these tabs.

Disclaimer: "The University does not own any responsibility for submitting any wrong information in the Application Form".

Step 5: Click on "Save & Next" to save and move to the next tab to fill in the education details.