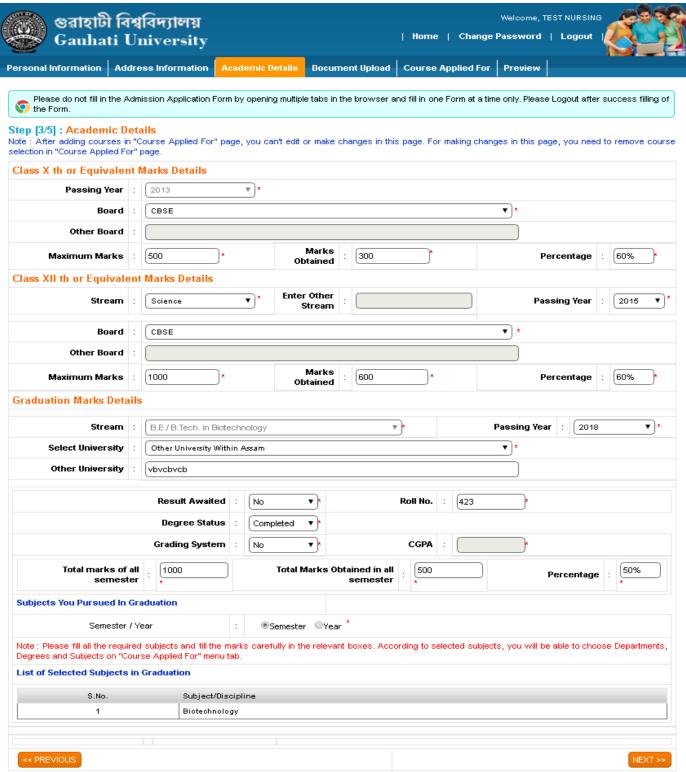

**Step 6:** Fill in the Correct Education details in this tab.

Disclaimer: "The University does not own any responsibility for submitting any wrong information in the Application Form".

**Step 7:** Click on "Save & Next" to move to the Document Upload tab.

Note: please enter the GU Registration number if you have selected Gauhati University as you're Graduation University. On the bases of the education details filled by the student he/she can select the course MSc Cancer Biology in Course Applied For page.

The Eligibility criteria for MSc Cancer Biology is that a student having B.Sc. Major in Biotechnology, B.Sc. Major In Zoology, B.Sc Major in Biochemistry, B. Tech in Bio-Technology, BAMS, BVSC, MBBS in graduation can apply and should have scored a minimum of 50% marks in these degree, The Reservation Criteria will be followed as per Gauhati University.