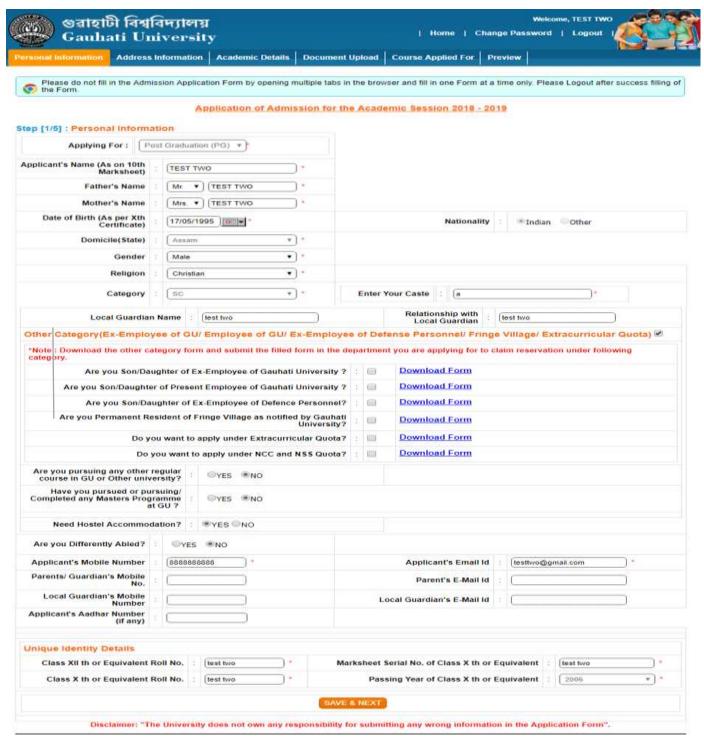

How to Complete the Pre-Admission Application Form.

Step 1: Re- login with the User ID and Password to complete the Application process

Step 2: After login you can check the Personal Details and continue to fill the Application form.

DECLAIMER Page 5

Step 3: Click on the "Save & Next" button to go on the next page of Address Details.

DECLAIMER Page 6

**Step 4:** Fill in the Address details in this tab. Please fill the correct details in these tabs.